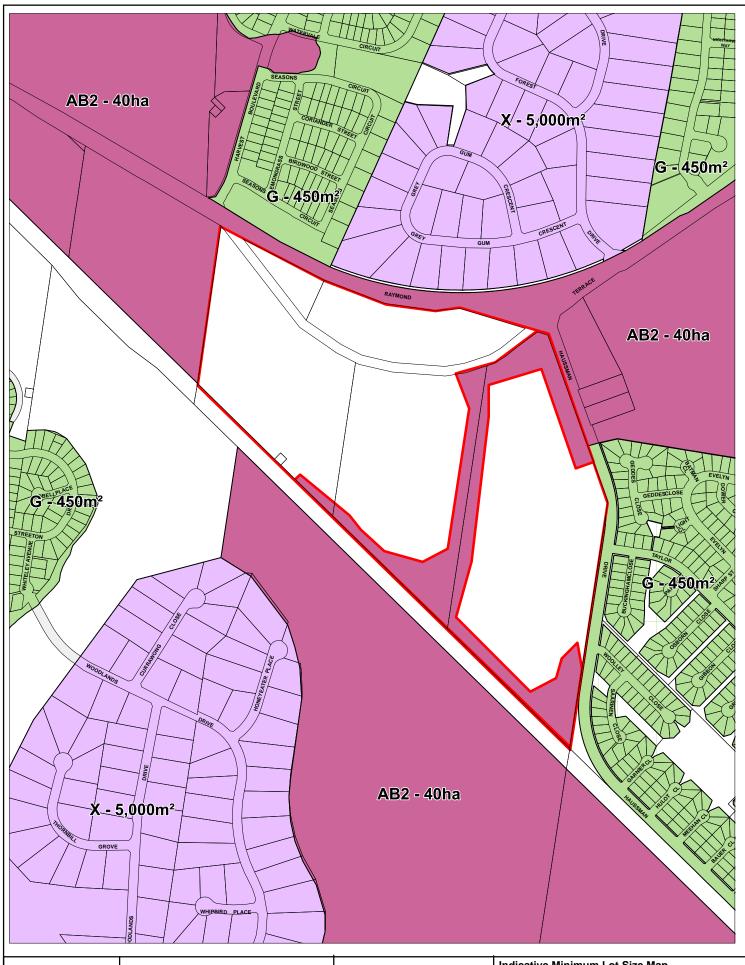

Scale: N/A Printing Date: February 2022 © Maitland City Council 2022 © LPI 03/03/1997

Indicative Minimum Lot Size Map
Proposed No Minimum Lot Size
Retention of AB2 - 40ha Minimum Lot Size

This map has been prepared on the basis of information available to Council at the date of issue. However, that information may be subject to change over a limited time. It is the responsibility of the user to make his/her own decisions about the correctness of information found. The Council cannot warrant and does not represent that the advice can be relied upon completely. The Council also cannot accept any responsibility or liability for any loss, damage, cost or expense you might incur as a result of the use of or reliance upon the information. The map is for information purposes only and is not to be re-engineered, modified or used for any other purpose than for information.